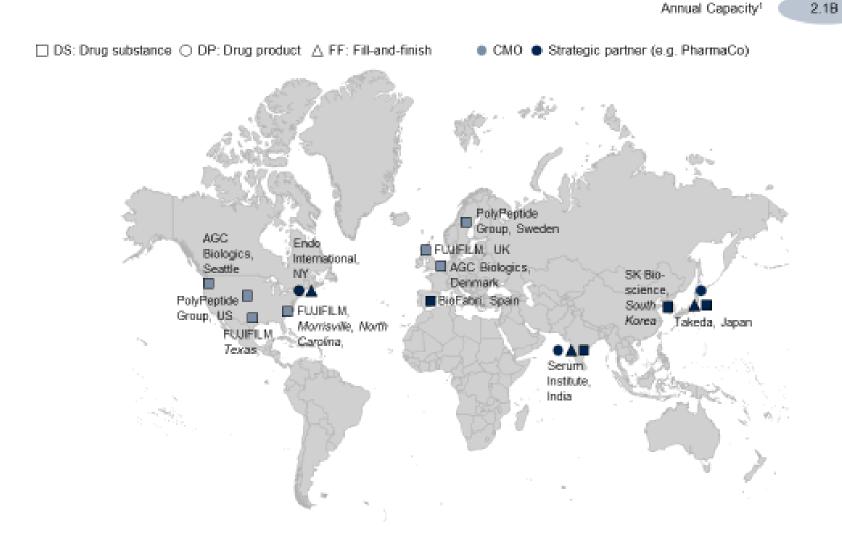

### Known Vaccine Manufacturing Capacity – Novavax

NON-EXHAUSTIVE

EXAMPLES FOR ILLUSTRATION PURPOSES ONLY

#### Annualised Capacity by YE 2021

| Partner                        | Location                                      | Capacity             | New or<br>existing   |
|--------------------------------|-----------------------------------------------|----------------------|----------------------|
| Takeda                         | Japan                                         | 250M                 | Refit/<br>repurposed |
| Serum<br>Institute of<br>India | Pune, India                                   | 18                   | Refit/<br>repurposed |
| FUJIFILM                       | Morrisville,<br>NC, USA;<br>Texas, USA;<br>UK | US: 100M<br>UK: 180M | Existing             |
| SK<br>Bioscience               | Andong L-<br>house, South<br>Korea            |                      | N/A                  |
| Biofabri                       | Spain                                         | Not<br>disclosed     | N/A                  |
| PolyPeptide<br>Group           | US;<br>Sweden                                 | Not<br>disclosed     | N/A                  |
| AGC<br>Biologics               |                                               | Not<br>disclosed     | N/A                  |
| Endo Inter-<br>national        |                                               | Not<br>disclosed     | N/A                  |