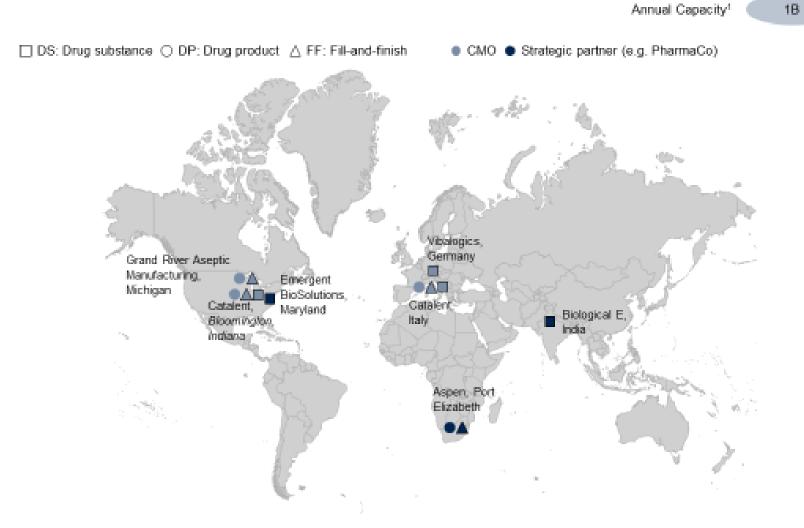

#### Known Vaccine Manufacturing Capacity – J&J

CURRENT AS OF JANUARY 28, 2021 NON-EXHAUSTIVE EXAMPLES FOR ILLUSTRATION PURPOSES ONLY

#### Annualised Capacity by YE 2021

| Partner                    | Location                                  | Capacity                      | New or<br>existing   |
|----------------------------|-------------------------------------------|-------------------------------|----------------------|
|                            | 2                                         | Many<br>thousands<br>of doses | repurposed           |
|                            | Acom, India                               |                               | Refit/<br>repurposed |
|                            | Baltimore,<br>MD, USA                     |                               | New plant            |
| Aspen<br>(Pharma-<br>care) | Elizabeth,<br>South Africa                | 300M                          | Refit/<br>repurposed |
| River                      | Grand<br>Rapids, MI,<br>USA               | Not                           | Existing             |
| Catalent                   | Bloomington,<br>IN, USA;<br>Anagni, Italy |                               | Existing             |