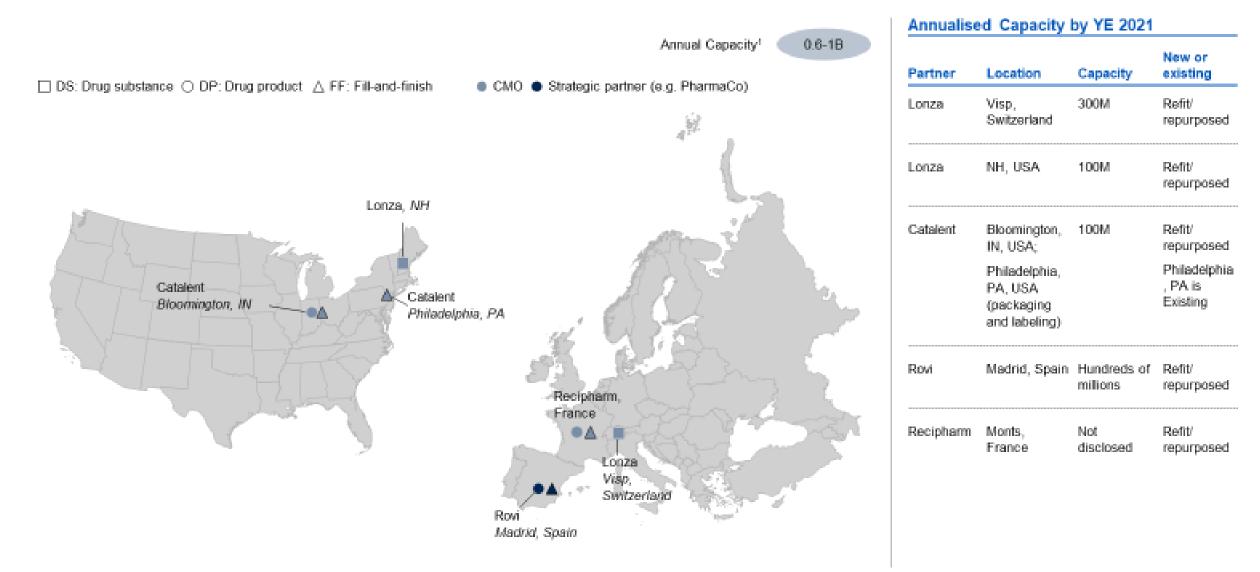

# Known Vaccine Manufacturing Capacity – BioNTech/Pfizer

CURRENT AS OF JANUARY 28, 2021

NON-EXHAUSTIVE

EXAMPLES FOR ILLUSTRATION PURPOSES ONLY

|                                                                |                                                                        |                 | ed Capacity              | by YE 202        | 1                    |
|----------------------------------------------------------------|------------------------------------------------------------------------|-----------------|--------------------------|------------------|----------------------|
| □ DS: Drug substance ○ DP: Drug product △ FF: Fill-and-finish  | Annual Capacity <sup>1</sup> 2B CMO  Strategic partner (e.g. PharmaCo) | Partner         | Location                 | Capacity         | New or<br>existing   |
| LI DO, Drug substance O DP, Drug product Z PP, Pil-and-fillian | • Gino • Strategic partiel (a.g. Pharmaco)                             | Pfizer          | Saint Louis,<br>MO, USA; | 1.3B             | Refit/<br>repurposed |
|                                                                | · /                                                                    |                 | Andover, MA,<br>USA;     |                  |                      |
|                                                                |                                                                        |                 | Kalamazoo,<br>MI, USA;   |                  |                      |
| Rentschler,<br>Milford,<br>Massachusetts                       | Sanofi<br>Germany                                                      |                 | Puurs,<br>Belgium;       |                  |                      |
| Pfizer Andreas                                                 | Pfizer                                                                 | BioNTech        | Marburg,<br>Germany      | 750m             | New<br>purchase      |
| Pfizer Andover,<br>Kalamazoo, Massachusetts<br>Michigan        | Beigium<br>BioNTech                                                    | Sanofi          | Frankfurt,<br>Germany    | 125m             | Refit/<br>repurposed |
| Saint Louis,<br>Missouri                                       | Germany<br>Siegfried,                                                  | Rentschler      | Laupheim,<br>Germany;    | Not<br>disclosed | Refit/<br>repurposed |
|                                                                | Dermapharm,                                                            |                 | Milford, MA,<br>USA      |                  |                      |
|                                                                | Germany                                                                | Siegfried       | Hameln,<br>Germany       | Not<br>disclosed | Refit/<br>repurposed |
|                                                                |                                                                        | Derma-<br>pharm | Brehna,<br>Germany       | Not<br>disclosed | Refit/<br>repurposed |
|                                                                |                                                                        | Polymun         | Not disclosed            | Not<br>disclosed | Refit/<br>repurposed |